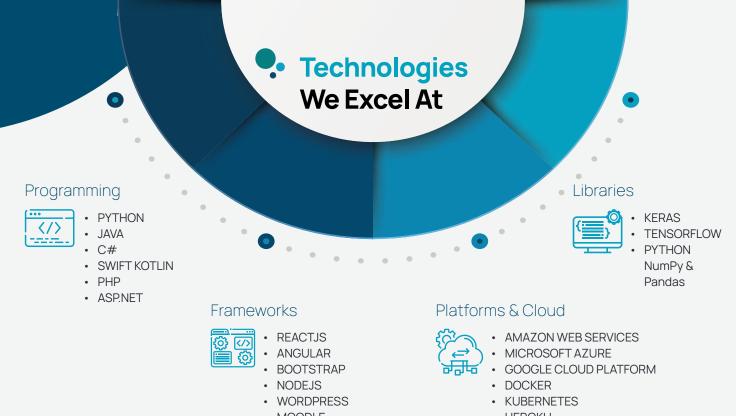

#### Cloud Competency

We work with Amazon Web Services, Microsoft Azure, and Google Cloud platforms